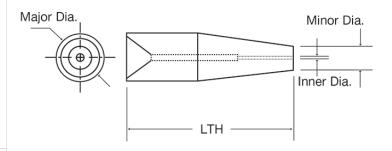

## **Specifications**

| Model           | SP-162                     |
|-----------------|----------------------------|
| Inside Diameter | .0195/.0210"               |
| Length          | .302/.322"                 |
| Large O.D.      | .051/.052"                 |
| Small O.D.      | .035/.040"                 |
| Туре            | Tapered OD sapphire nozzle |

#### Description

Sapphire Nozzles are used where a longer Inner Diameter to Length ratio is desired. Using sapphire nozzles will provide longer life than using metal and we can hold tighter tolerances due to sapphires acceptance of higher surface finish.